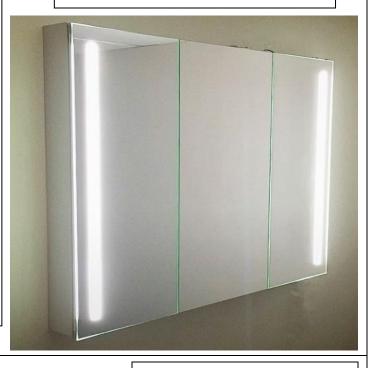

## **LED MEDICINE CABINET**

MODEL#: PHA 5140-3D (1)

#### **FEATURES:**

- 15+21+15 X 40" FULLY MIRRORED DOORS.
- FOUR ADJUSTABLE 3/8" THICK HIGH POLISHED GLASS SHELVES.
- INFINITELY ADJUSTABLE SHELVING WITH LOCKDOWN MECHANISM (NO HOLES IN CABINET).
- 6000K (COOL WHITE) OR 3500K (WARM WHITE).
- BRIGHTNESS: 3300 LUMENS.
- JUNCTION BOX INCLUDED.
- 165-DEGREE PROPRIETARY SOFT CLOSE HEAVY DUTY HINGES.
- LEFT DOOR HINGED RIGHT,
  CENTER AND RIGHT DOORS
  HINGED LEFT AS A STANDARD.
- FULL GASKET BEHIND DOOR.
- HIGH RESOLUTION SILVER PLATE GLASS MIRRORS FRONT, BACK OF DOOR AND BACK WALL.
- BACK WALL MIRROR FULLY SEALED.

#### **MIRROR FINISHES:**

FLAT POLISHED EDGE

**OVERALL SIZE DIMENSION:** 51" WIDE X 40" HIGH X 5 3/16" DEEP

ROUGH OPENING DIMENSION: 50 3/8" WIDE X 39 3/8" HIGH X 4" DEEP

DOOR THICKNESS: 1 3/16"